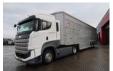

# Pezzaioli SBA 63 - NEW Livestock transport

## **Technical specifications**

Number of axes 3