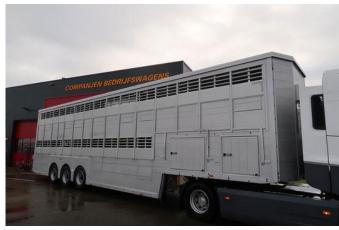

# Pezzaioli SBA 63 - NEW Livestock transport

## Description

2 levels of cows, long access to 2nd floor, hydraulic locking, heated water.

#### Accessories

- 2 Floors
- Anti-lock braking system
- Remote control
- Aggregate
- Anti-lock braking system
- Drinking water installation
- EBS
- isolated roof
- Elevating loading platform
- Led lighting
- Liftaxle
- Air suspension
- Storage space
- Diagonal corners
- Shields
- Drum brakes
- Fans
- Feeding doors
- Side doors
- •
- .