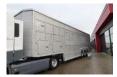

# Pezzaioli SBA 63 - NEW Livestock transport

## Description

2 levels of cows, long access to 2nd floor, hydraulic locking, heated water.

#### Accessories

- 2 Floors
- Anti-lock braking system
- Remote control
- Aggregate
- Anti-lock braking system
- Drinking water installation
- EBS
- isolated roof
- Elevating loading platform
- Led lighting
- Liftaxle
- Air suspension
- Storage space
- Diagonal corners
- Shields
- Drum brakes
- Fans
- Feeding doors
- Side doors
- •
- .