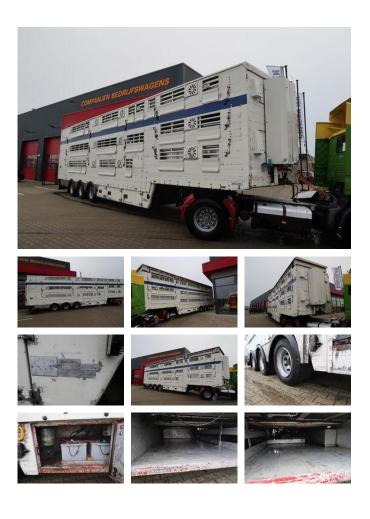

# Pezzaioli SBA 32 - cattle transport - 2010 - 3 Floors.

## Characteristics

| Load capacity | 39.000kg |
|---------------|----------|
| Length        | 1.400cm  |
| Width         | 255cm    |

#### Description

3 layers of pigs, 2 layers of cows, hydraulic locking.

#### Accessories

- Anti-lock braking system
- Central lubrication
- 3 Floors
- Storage space
- •
- 2 Floors
- Remote control
- Hydraulic floors
- Drinking water installation
- Fans
- isolated roof
- Feeding doors
- Rear doors
- Side doors
- Drum brakes
- Liftaxle
- •