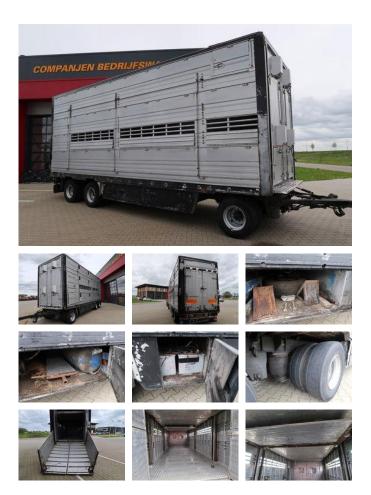

# Pezzaioli RBA31 - 1997 - Cattle transport

## Characteristics

| Empty weight  | 8.860kg  |
|---------------|----------|
| Load capacity | 15.140kg |
| GWV           | 24.000kg |
| Length        | 8.100cm  |
| Width         | 254cm    |

#### Description

3 layers for sheep, 2 layers for cows, Nice trailer for agricultural traffic

#### Accessories

- Anti-lock braking system
- Spare wheel
- 3 Floors
- lifting roof
- Storage space
- •
- 2 Floors
- Hydraulic floors
- Load through system
- Drinking water installation
- •
- Fans
- Rear doors
- •
- .
- Air suspension
- Drumbrakes
- Liftaxle
- •